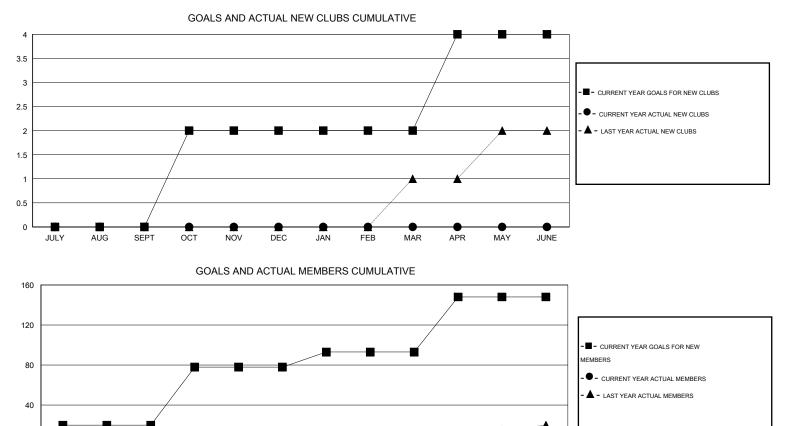

## GMT: MIKLOS HORVATH

| Clubs<br>RESULTS FOR 2014-2015 |   |   |   |   | Members<br>RESULTS FOR 2014-2015 |    |    |    |    |
|--------------------------------|---|---|---|---|----------------------------------|----|----|----|----|
|                                |   |   |   |   |                                  |    |    |    |    |
| JULY/AUG/SEPT                  | 0 | 0 | 0 | 0 | JULY/AUG/SEPT                    | 20 | 11 | 18 | -7 |
| OCT/NOV/DEC                    | 2 | 0 | 0 | 0 | OCT/NOV/DEC                      | 58 | 0  | 0  | 0  |
| JAN/FEB/MAR                    | 0 | 0 | 0 | 0 | JAN/FEB/MAR                      | 15 | 0  | 0  | 0  |
| APR/MAY/JUNE                   | 2 | 0 | 0 | 0 | APR/MAY/JUNE                     | 55 | 0  | 0  | 0  |

U 40 JULY AUG SEPT OCT NOV DEC JAN FEB MAR APR MAY JUNE

| DROPPED CLUBS: 0 | 4 CLUBS OF 46 ADDED 1 OR MORE<br>NEW MEMBERS | GENDER DISTRIBUTION   |            |  |
|------------------|----------------------------------------------|-----------------------|------------|--|
|                  |                                              | MALE 569              | 9 (66.94%) |  |
|                  |                                              | FEMALE 281            | (33.06%)   |  |
| DROPPED MEMBERS  |                                              |                       |            |  |
| DECEASED 0       | CLICK HERE FOR HEALTH                        |                       |            |  |
| CLUB CANCELLED 0 | ASSESSMENT DATA                              | FAMILY UNIT MEMBERS   | 154<br>76  |  |
| OTHER 18         |                                              | HEAD OF HOUSEHOLD     |            |  |
| TOTAL 18         |                                              | NON-HEAD OF HOUSEHOLD | 78         |  |